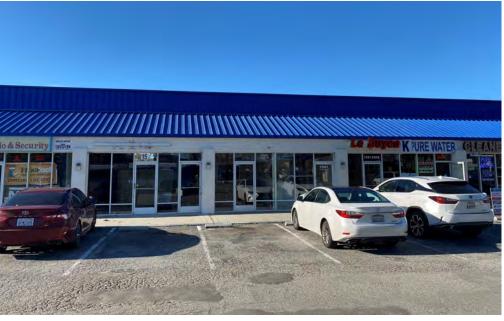

## HIGHLIGHTS

- Retail Suite Available:
  - Suite 20: 1,150± SF
- Rent \$3.75 PSF, plus NNN (approx. \$0.72)
- Monument and Building Signage
- Dense Retail Area/Travel Zone with Many Retailers Nearby
- Near Eastridge Shopping Center
- Superb Tully Road Exposure with High Traffic: 58,000+ ADT
- 2 Curb Cuts onto Tully Road