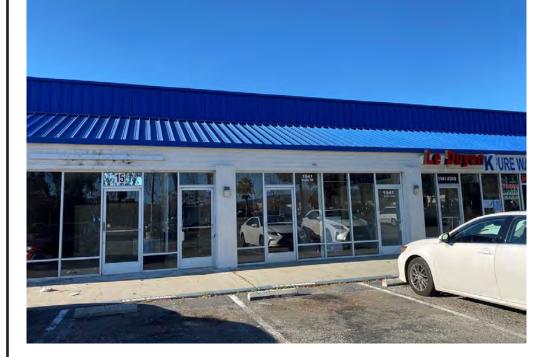

## HIGHLIGHTS

- Retail Suite Available:
  - Suite 20: 1,150± SF
- Rent \$3.75 PSF, plus NNN (approx. \$0.72)
- Monument and Building Signage
- Dense Retail Area/Travel Zone with Many Retailers Nearby
- Near Eastridge Shopping Center
- Superb Tully Road Exposure with High Traffic: 58,000+ ADT
- 2 Curb Cuts onto Tully Road