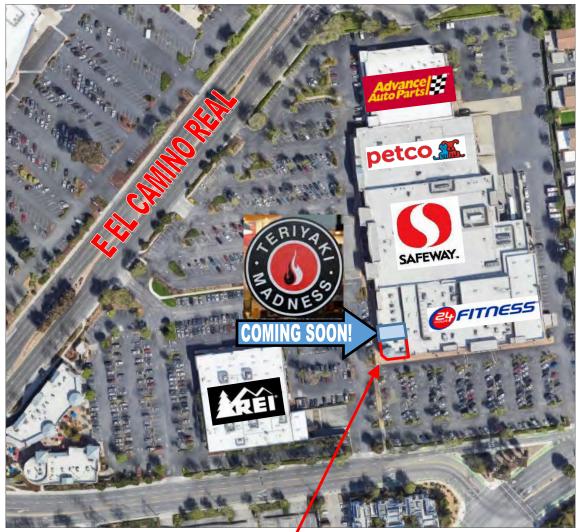

#### **HIGHLIGHTS**

Available 1,521± SF

- Food Uses Ok
- Shared Grease
   Interceptor Installed

- Neighborhood retail Sunnyvale
   Shopping Center Anchored By Safeway,
   24 Hour Fitness & REI
- Co-Tenancy: Verizon, European Wax
   Center, Rubio's, Five Guys Burgers
   & Fries, The Vitamin Shoppe, Dave's Hot
   Chicken and Pizza My Heart
- Teriyaki Madness Coming Soon!
- Located in the heart of Silicon Valley
- Alongside historic El Camino Real
- Close proximity to San Jose, Cupertino,
   & Mountain View
- Prominent tech industry presence from nearby employers like Oracle, Google, Apple, and Cisco
- Average Daily Traffic: 41,462 ADT