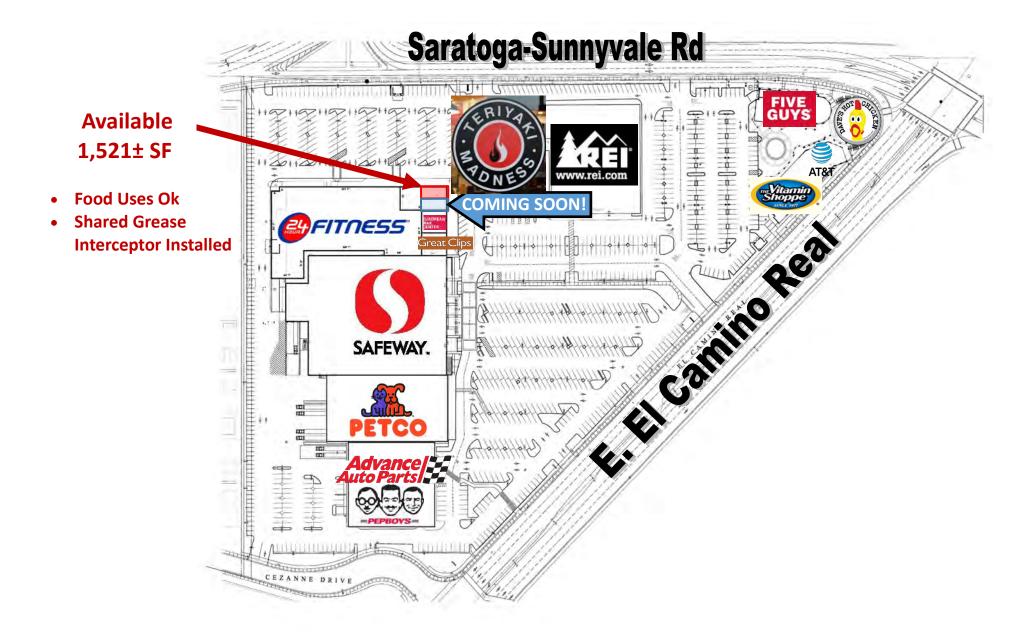

#### **HIGHLIGHTS**

Available 1,521± SF

- Food Uses Ok
- Shared Grease
   Interceptor Installed

- Neighborhood retail Sunnyvale
   Shopping Center Anchored By Safeway,
   24 Hour Fitness & REI
- Co-Tenancy: Verizon, European Wax
   Center, Rubio's, Five Guys Burgers
   & Fries, The Vitamin Shoppe, Dave's Hot
   Chicken and Pizza My Heart
- Teriyaki Madness Coming Soon!
- Located in the heart of Silicon Valley
- Alongside historic El Camino Real
- Close proximity to San Jose, Cupertino,
   & Mountain View
- Prominent tech industry presence from nearby employers like Oracle, Google, Apple, and Cisco
- Average Daily Traffic: 41,462 ADT