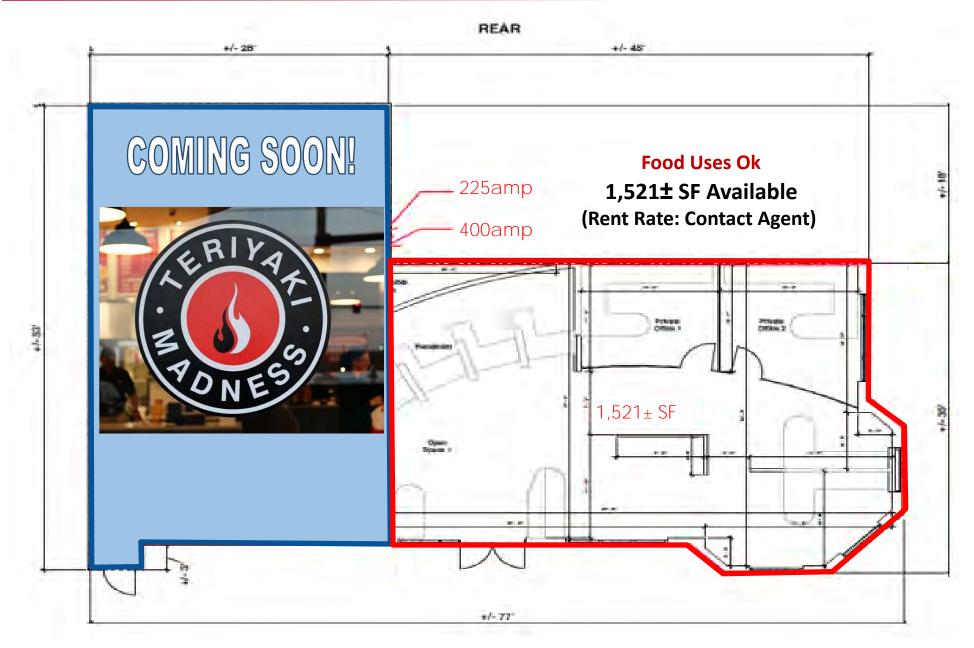

#### **HIGHLIGHTS**

Available 1,521± SF

- Food Uses Ok
- Shared Grease
   Interceptor Installed

- Neighborhood retail Sunnyvale
   Shopping Center Anchored By Safeway,
   24 Hour Fitness & REI
- Co-Tenancy: Verizon, European Wax
   Center, Rubio's, Five Guys Burgers
   & Fries, The Vitamin Shoppe, Dave's Hot
   Chicken and Pizza My Heart
- Teriyaki Madness Coming Soon!
- Located in the heart of Silicon Valley
- Alongside historic El Camino Real
- Close proximity to San Jose, Cupertino,
   & Mountain View
- Prominent tech industry presence from nearby employers like Oracle, Google, Apple, and Cisco
- Average Daily Traffic: 41,462 ADT