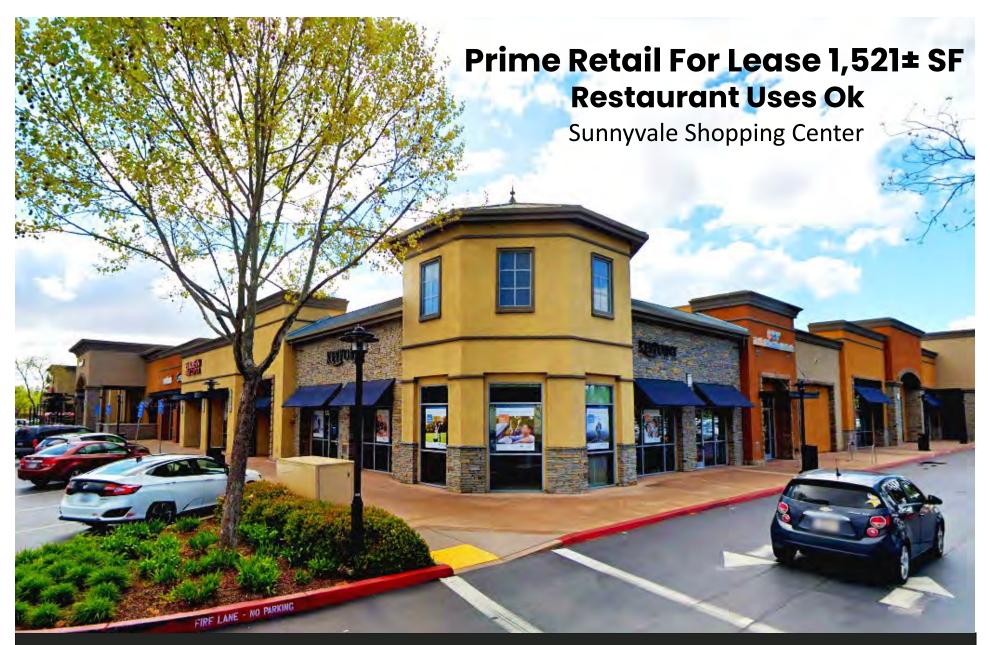

#### **HIGHLIGHTS**

Available 1,521± SF

- Food Uses Ok
- Shared Grease
   Interceptor Installed

- Neighborhood retail Sunnyvale
   Shopping Center Anchored By Safeway,
   24 Hour Fitness & REI
- Co-Tenancy: Verizon, European Wax
   Center, Rubio's, Five Guys Burgers
   & Fries, The Vitamin Shoppe, Dave's Hot
   Chicken and Pizza My Heart
- Teriyaki Madness Coming Soon!
- Located in the heart of Silicon Valley
- Alongside historic El Camino Real
- Close proximity to San Jose, Cupertino,
   & Mountain View
- Prominent tech industry presence from nearby employers like Oracle, Google, Apple, and Cisco
- Average Daily Traffic: 41,462 ADT

### **EXTERIOR PHOTO**